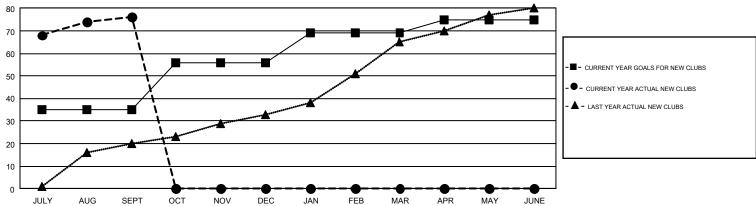

### GMT: VENKATA S RAJU DANTULURI

REPORT DOES NOT INCLUDE CLUBS IN UNDISTRICTED AREAS.

| Clubs                 |               |           |               | Members               |                           |                         |                                                    |  |
|-----------------------|---------------|-----------|---------------|-----------------------|---------------------------|-------------------------|----------------------------------------------------|--|
| RESULTS FOR 2017-2018 |               |           |               | RESULTS FOR 2017-2018 |                           |                         |                                                    |  |
| QUARTER               | NEW CLUB GOAL | NEW CLUBS | DROPPED CLUBS | QUARTER               | MEMBER GROWTH NET<br>GOAL | MEMBER GROWTH<br>ACTUAL | DROPPED<br>MEMBERS ACTUAL<br>(including transfers) |  |
| JULY/AUG/SEPT         | 35            | 76        | 5             | JULY/AUG/SEPT         | 715                       | 2,212                   | 2,044                                              |  |
| OCT/NOV/DEC           | 21            | 0         | 0             | OCT/NOV/DEC           | 1,005                     | 0                       | 0                                                  |  |
| JAN/FEB/MAR           | 13            | 0         | 0             | JAN/FEB/MAR           | 569                       | 0                       | 0                                                  |  |
| APR/MAY/JUNE          | 6             | 0         | 0             | APR/MAY/JUNE          | -161                      | 0                       | 0                                                  |  |

## GOALS AND ACTUAL NEW CLUBS CUMULATIVE