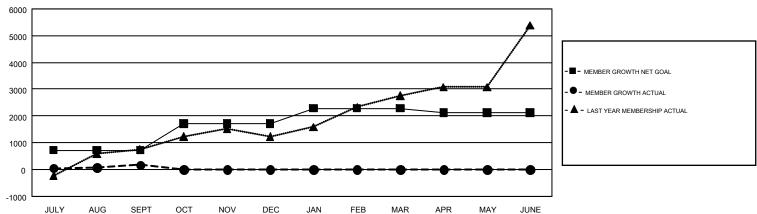

### GMT: VENKATA S RAJU DANTULURI

REPORT DOES NOT INCLUDE CLUBS IN UNDISTRICTED AREAS.

| Clubs                 |               |           |               | Members               |                           |                         |                                                    |  |
|-----------------------|---------------|-----------|---------------|-----------------------|---------------------------|-------------------------|----------------------------------------------------|--|
| RESULTS FOR 2017-2018 |               |           |               | RESULTS FOR 2017-2018 |                           |                         |                                                    |  |
| QUARTER               | NEW CLUB GOAL | NEW CLUBS | DROPPED CLUBS | QUARTER               | MEMBER GROWTH NET<br>GOAL | MEMBER GROWTH<br>ACTUAL | DROPPED<br>MEMBERS ACTUAL<br>(including transfers) |  |
| JULY/AUG/SEPT         | 35            | 76        | 5             | JULY/AUG/SEPT         | 715                       | 2,212                   | 2,044                                              |  |
| OCT/NOV/DEC           | 21            | 0         | 0             | OCT/NOV/DEC           | 1,005                     | 0                       | 0                                                  |  |
| JAN/FEB/MAR           | 13            | 0         | 0             | JAN/FEB/MAR           | 569                       | 0                       | 0                                                  |  |
| APR/MAY/JUNE          | 6             | 0         | 0             | APR/MAY/JUNE          | -161                      | 0                       | 0                                                  |  |

#### GOALS AND ACTUAL MEMBERS CUMULATIVE

| DROPPED CLUBS: 5              |       | 225 CLUBS OF 881 ADDED 1 OR MORE<br>NEW MEMBERS | GENDER DISTRIBUTION  MALE 26,437 (80.41%) |                |        |
|-------------------------------|-------|-------------------------------------------------|-------------------------------------------|----------------|--------|
| DROPPED MEMBERS               |       |                                                 | FEMALE                                    | 6,442 (19.59%) |        |
| DECEASED                      | 28    | CLICK HERE FOR CUMULATIVE                       | TOTAL FAMILY UNIT MEMBERS                 |                | 11,508 |
| CLUB CANCELLED 88 OTHER 1,928 |       | MEMBERSHIP DATA                                 | FAMILY MEMBERS PAYING HALF DUES           |                | 0.570  |
|                               |       |                                                 |                                           |                | 6,579  |
| TOTAL                         | 2,044 |                                                 |                                           |                |        |